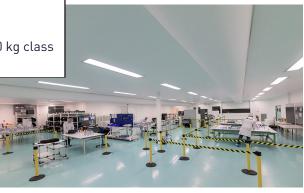

## tools and means

- 2200 sq-m<sup>2</sup> ISO 8 clean room
- ISO 5 area
- 10 Electrical Test benches
- AIT dedicate area in order to integrate satellites 500 kg class
- Mechanical static test bench